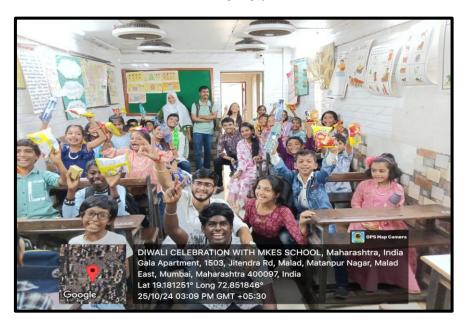

#### **PHOTOS**

"B-Foundation team with School Students"

"Celebrating Diwali with Gifting"

"Diwali celebration with school students of NL extension"

"Gifting water bottles to the school students"

On 25<sup>th</sup> of October, 2024 the students of B-Foundation celebrated Diwali with the school students at NL Extension. Diwali being the celebration of light over darkness, knowledge over ignorance, team B-Foundation aims to lighten up the students with sharing, gifting, and caring for them. Celebrating Diwali with them by sharing experiences, insights, providing gifts and wishing for their well-being, B-Foundation wishes Happy Diwali to the students at NL Extension with prosperity and bright prospects.