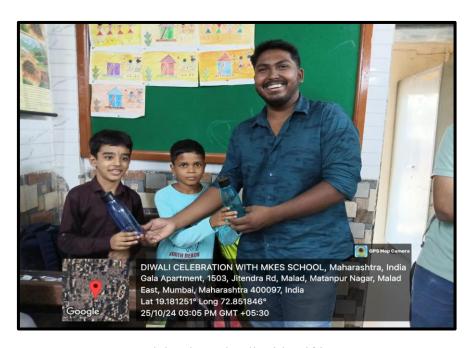

#### **PHOTOS**

"B-Foundation team with School Students"

"Celebrating Diwali with Gifting"

"Diwali celebration with school students of NL extension"

"Gifting water bottles to the school students"

On 25<sup>th</sup> of October, 2024 the students of B-Foundation celebrated Diwali with the school students at NL Extension. Diwali being the celebration of light over darkness, knowledge over ignorance, team B-Foundation aims to lighten up the students with sharing, gifting, and caring for them. Celebrating Diwali with them by sharing experiences, insights, providing gifts and wishing for their well-being, B-Foundation wishes Happy Diwali to the students at NL Extension with prosperity and bright prospects.