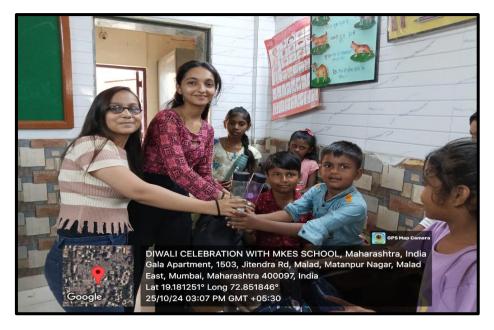

#### **PHOTOS**

"B-Foundation team with School Students"

"Celebrating Diwali with Gifting"

"Diwali celebration with school students of NL extension"

"Gifting water bottles to the school students"

On 25<sup>th</sup> of October, 2024 the students of B-Foundation celebrated Diwali with the school students at NL Extension. Diwali being the celebration of light over darkness, knowledge over ignorance, team B-Foundation aims to lighten up the students with sharing, gifting, and caring for them. Celebrating Diwali with them by sharing experiences, insights, providing gifts and wishing for their well-being, B-Foundation wishes Happy Diwali to the students at NL Extension with prosperity and bright prospects.